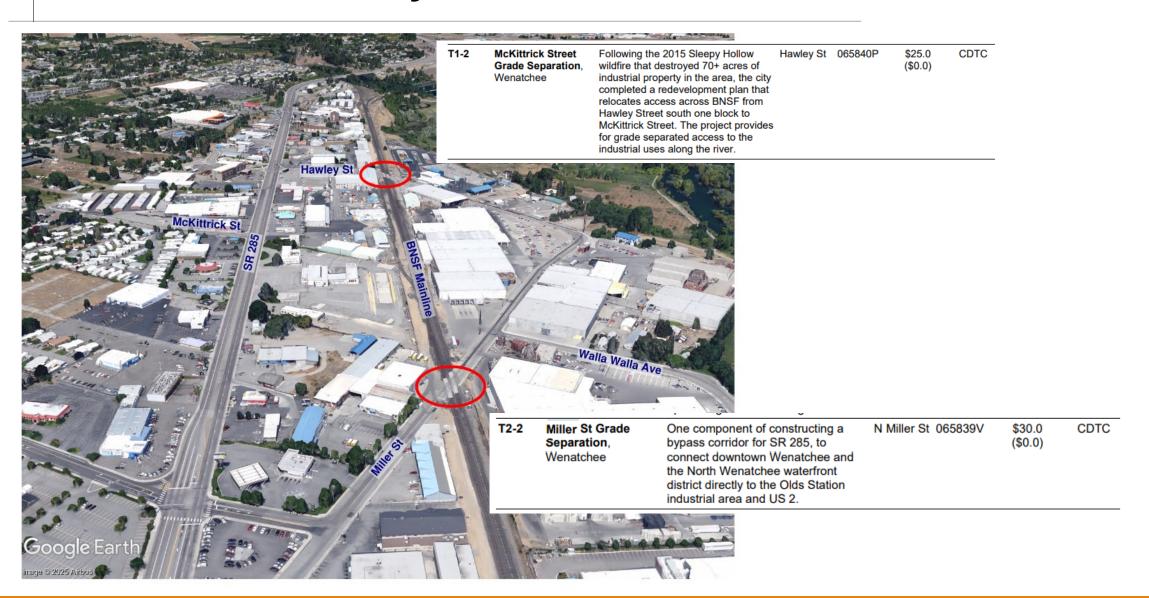

# WHY DO WE HAVE THE ETHICS IN PUBLIC SERVICE ACT?

TO HOLD US ACCOUNTABLE TO THE PUBLIC FOR:

- ✓ Access to confidential information
- ✓ Use of equipment & technology
- ✓ USE OF TIME
- ✓ USE OF POSITION

FMSIB Workshop June 12, 2025