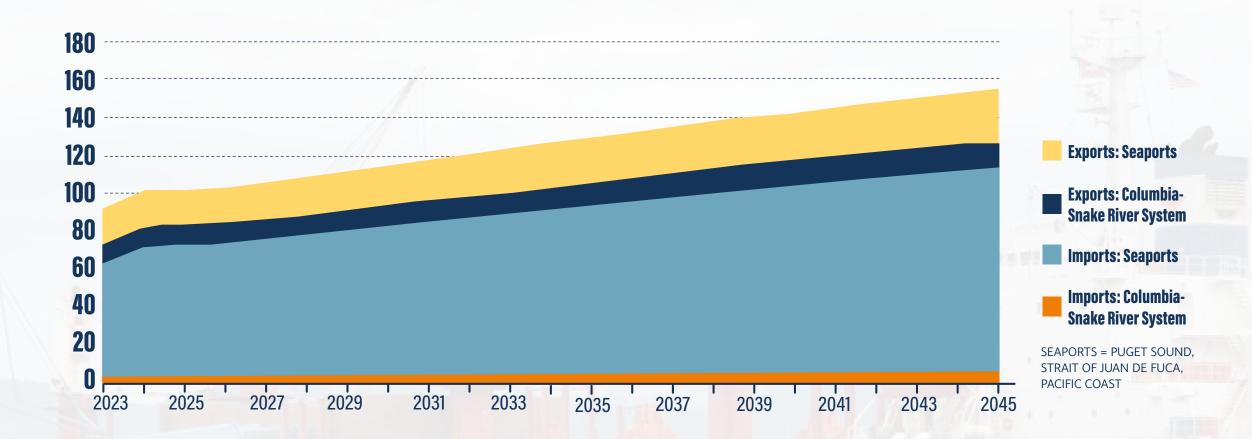

*PORT COMPETITIVENESS**

- NWSA: #4 container loading center in N. America in 2019; #8 in 2024
- NWSA lost 18% of cargo market share to BC ports in recent years
- · Canada ports have advantages in policies, funding, procedures, cost
- Harbor Maintenance Tax (HMT) disproportionately affects WA ports
- Congestion in WA leads to higher costs, reduced efficiency
- Other US ports expanding (ex. Savannah)
- Recent legislative changes to HMT should improve Washington's competitive position

June 12, 2025 44

#### **SHIFTING SHIPPING LANES**

CHANGES IN SHARES OF U.S. TWO-WAY TRADE (BY TONNAGE) WITH CHINA AND INDIA AND VIETNAM







#### FORECASTS BY SUB STATE REGION

**GROWTH IN TONNAGE | TONS OF CARGO (MILLIONS)** 





#### **FORECASTS BY SUB STATE REGION**

**GROWTH IN VALUE | \$BILLIONS** 





#### **CARGO SEGMENTS**

#### PROJECTED GROWTH IN CARGO (BY TYPE, VALUE IN \$BILLIONS)







#### **CARGO SEGMENTS**

PROJECTED GROWTH IN CARGO (BY TYPE, BILLION KILOGRAMS)







#### **TOP GROWING COMMODITIES**

**NET CHANGE IN BILLIONS KG AND % GROWTH, 2023-2045** 





51

#### **CONTAINER FORECAST**

#### INTERNATIONAL CONTAINER FORECAST, LOADED AND EMPTY, WASHINGTON PORTS (MILLIONS OF TEUs)





Exports, loaded Imports, loaded Imports Empties Imports

#### **CONTAINER FORECAST**

**TOP GROWING CONTAINERIZED COMMODITIES BY NET CHANGE, \$BILLIONS AND % GROWTH, 2023-2045** 





#### **RO-RO FORECAST**

**CHANGE IN ROLL-ON/ROLL-OFF VEHICLES | THOUSANDS OF VEHICLES, 2023-2045** 



Forklifts, Bulldozers, Excavators, Rail Cars



McKINLEY RESEARCH GROUP, LLC

#### **DOMESTIC CARGO**