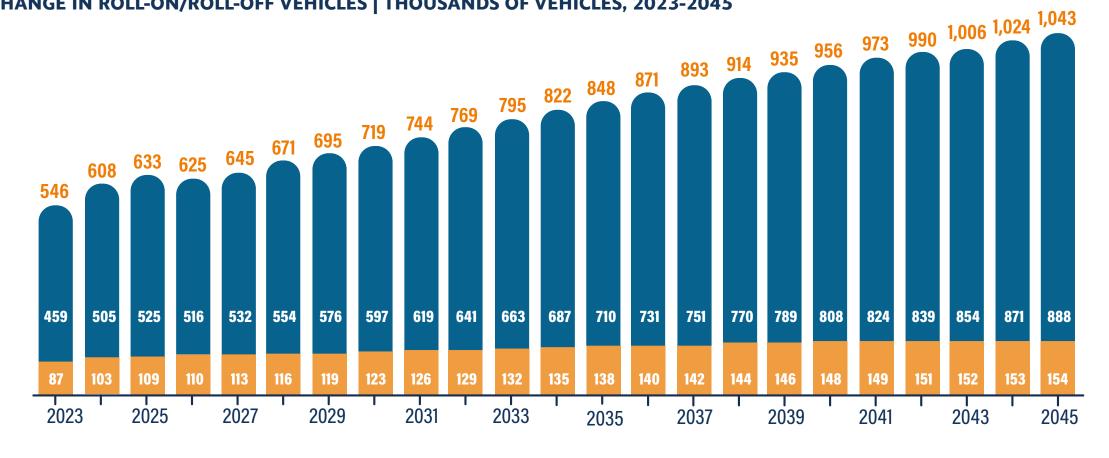

OF CARGO (MILLIONS)** 





#### **FORECASTS BY SUB STATE REGION**

**GROWTH IN VALUE | \$BILLIONS** 





#### **CARGO SEGMENTS**

#### PROJECTED GROWTH IN CARGO (BY TYPE, VALUE IN \$BILLIONS)







#### **CARGO SEGMENTS**

PROJECTED GROWTH IN CARGO (BY TYPE, BILLION KILOGRAMS)







#### **TOP GROWING COMMODITIES**

**NET CHANGE IN BILLIONS KG AND % GROWTH, 2023-2045** 





51

#### **CONTAINER FORECAST**

#### INTERNATIONAL CONTAINER FORECAST, LOADED AND EMPTY, WASHINGTON PORTS (MILLIONS OF TEUs)





Exports, loaded Imports, loaded Imports Empties Imports

#### **CONTAINER FORECAST**

**TOP GROWING CONTAINERIZED COMMODITIES BY NET CHANGE, \$BILLIONS AND % GROWTH, 2023-2045** 





#### **RO-RO FORECAST**

**CHANGE IN ROLL-ON/ROLL-OFF VEHICLES | THOUSANDS OF VEHICLES, 2023-2045** 



Forklifts, Bulldozers, Excavators, Rail Cars



McKINLEY RESEARCH GROUP, LLC

#### **DOMESTIC CARGO**

PROJECTED DOMESTIC CONTAINER CARGO (TEUS), LOADED AND EMPTY (THOUSANDS OF TEUS)





SOURCES: THE NORTHWEST SEAPORT ALLIANCE, 2024; U.S. ARMY CORP OF ENGINEERS COMMERCIAL WATERBORNE DATA, 2024. MOODY'S, 2025.

#### **FACTORS AFFECTING FORECAST**

- U.S.-China rivalry
- Shifting supply chains
- Decline or deceleration in global trade
- · Slowdown in global economic growth
- Geopolitical uncertainties and risks of future conflicts
- Growing demand for higher quality foods
- Larger container ships ⇒ fewer vessel calls
- Increased competition from other ports
- · Changes in value of U.S. dollar

June 12, 2025

#### **TARIFF UPDATE**

#### As of May 30, 2025

- US tariffs on China reduced to