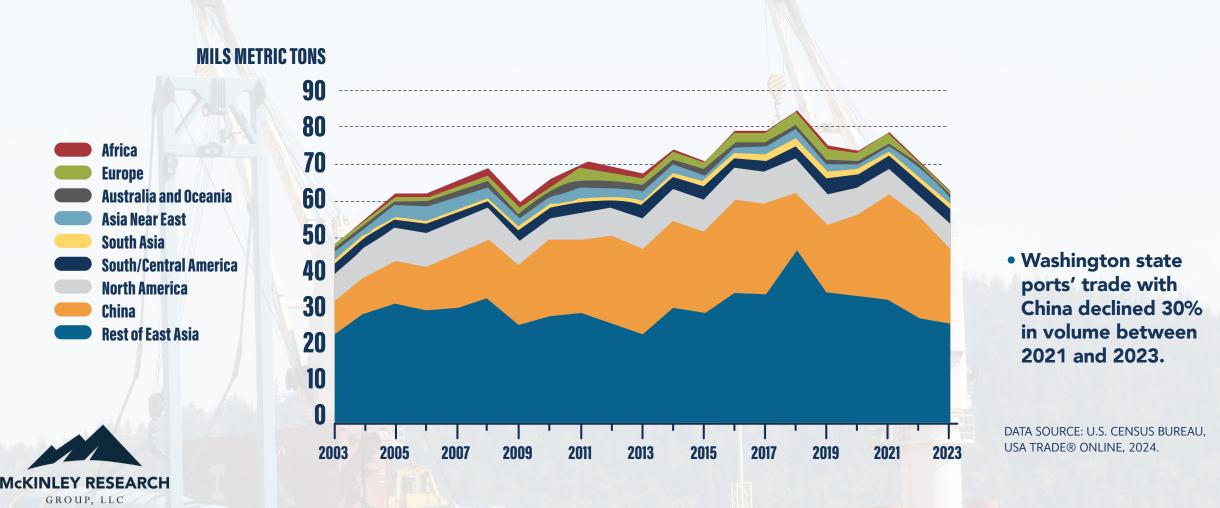

y/Exit
- Domestic Mode
- Commodity



33





# WATERBORNE IMPORTS AND EXPORTS

**THROUGH WASHINGTON STATE PORTS, MILLIONS OF METRIC TONS, 2008-2023** 





FMSIB Workshop 35 June 12, 2025

# **CONTAINERIZED INTERNATIONAL TRADE**

LOADED AND EMPTY CONTAINERS, IMPORTS AND EXPORTS, WASHINGTON STATE PORTS, 2013-2024



- TEUs from China down 41% between 2018 and 2023.
- Containers from or to Vietnam through The NWSA up 127% between 2017 and 2023.



Imports, loaded Exports, loaded Empties Total

FMSIB Workshop June 12, 2025

#### **AGRICULTURAL CARGO**

WASHINGTON PORTS AGRICULTURAL COMMODITIES TWO-WAY TRADE, MILLIONS OF METRIC TONS, 2003-2023





## TOP TWO-WAY WATERBORNE TRADING PARTNERS

COUNTRY AND REGIONAL TRADING PARTNER WITH WASHINGTON STATE PORTS, 2003-2023, MILLIONS OF METRIC TONS



FMSIB Workshop

June 12, 2025

38

## LEADING INTERNATIONAL BULK, BREAK BULK, AND NEO-BULK CARGO

THROUGH WASHINGTON STATE PORTS, BY MILLIONS OF METRIC TONS, TWO-WAY (IMPORTS AND EXPORTS), 2023





DATA SOURCE: U.S. CENSUS BUREAU, USA TRADE® ONLINE, 2024.

#### HINTERLAND CONNECTIONS

STATES WITH HIGHEST INTENSIVE USE OF WASHINGTON STATE PORTS FOR IMPORTS AND EXPORTS, 2023, BY TONNAGE





DATA SOURCES: WISER TRADE, 2024; U.S. CENSUS BUREAU, 2024; U.S. DEPARTMENT OF AGRICULTURE, 2023.

#### **ECONOMIC OUTLOOK FOR LEADING TRADE PARTNERS**

REAL GDP GROWTH, GLOBAL AND MAJOR REGION, 2008-2023 (ACTUAL) AND 2024-2029 (FORECAST)

**SHARE OF WASHINGTON** 

|                                          | STATE TRA  | ADE, 2023 | COMPOUND ANNUAL GROWTH RAT |           |  |
|------------------------