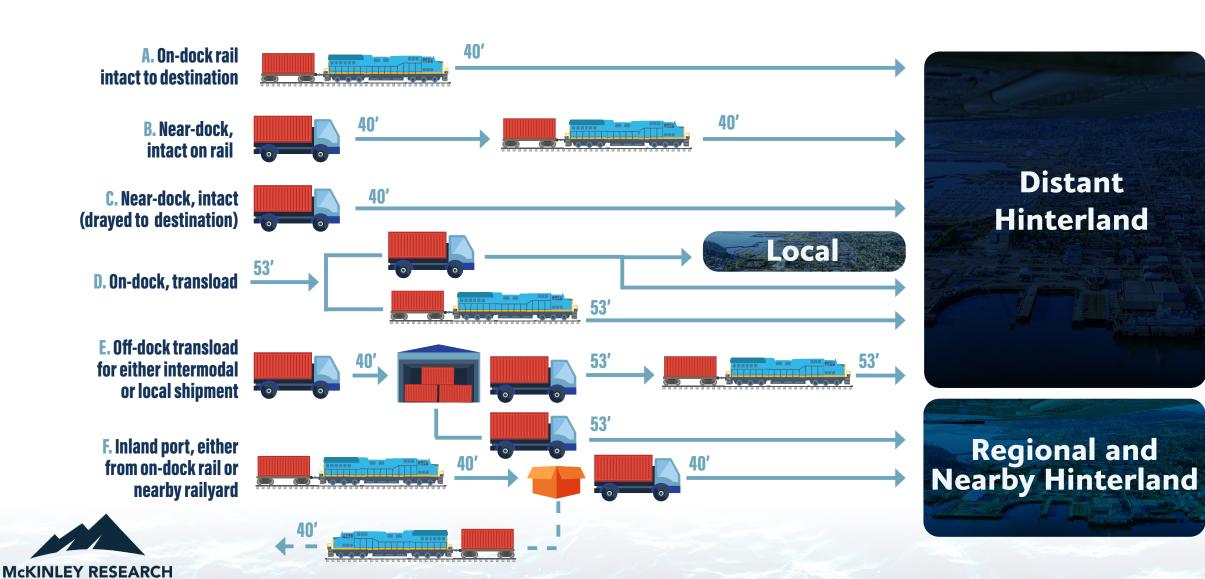

rom other ports
- · Changes in value of U.S. dollar

June 12, 2025

#### **TARIFF UPDATE**

#### As of May 30, 2025

- US tariffs on China reduced to 30%
- US-UK tariffs: blanket 10% tariffs apply to UK imports to the US, 25% tariffs
  on steel, aluminum, cars/parts; UK tariffs on car imports from the US, various
  tariffs on imports of non-auto imports
- White House tariff decisions under the International Emergency Economic
   Powers Act (IEEPA) declared unconstitutional by the US Court of International
   Trade; outcome of ruling depends on appeals filed by the Trump administration
- Regardless of ruling on White House uses of IEEPA, it can impose other tariffs on lists of commodities using Section 232, Section 301, other regulations



#### IMPORTED CONTAINER MODAL SPLITS

GROUP, LLC



# CONTAINERIZED CARGO BY MODE TO/FROM WASHINGTON STATE PORTS, 2023 BASED ON TONNAGE









# NON-CONTAINERIZED CARGO BY MODE TO/FROM PUGET SOUND, STRAIT OF JUAN DE FUCA, AND PACIFIC COAST PORTS, 2023 BASED ON TONNAGE







SOURCES: U.S. CENSUS BUREAU, 2024; PROJECT TEAM ANALYSIS. FIGURES MAY NOT SUM TO TOTALS DUE TO ROUNDING.

# NON-CONTAINERIZED CARGO BY MODE TO/FROM COLUMBIA SNAKE RIVER SYSTEM PORTS, 2023

**BASED ON TONNAGE** 





■ Barge ■ Rail ■ Truck

SOURCES: U.S. CENSUS BUREAU, 2024; PROJECT TEAM ANALYSIS. FIGURES MAY NOT SUM TO TOTALS DUE TO ROUNDING.

#### **MODAL SPLIT FACTORS**

21% of dry bulk cargo handled at river ports is transited via barge.

63% of container imports are transloaded or trucked inland.

Investments in rail capacity and inland logistics services can he