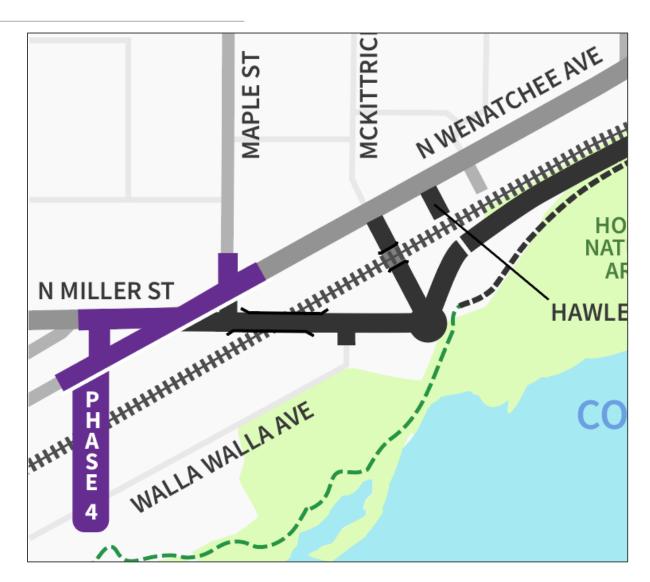

# WHY DO WE HAVE THE ETHICS IN PUBLIC SERVICE ACT?

TO HOLD US ACCOUNTABLE TO THE PUBLIC FOR:

- ✓ Access to confidential information
- ✓ Use of equipment & technology
- ✓ USE OF TIME
- ✓ USE OF POSITION

FMSIB Workshop June 12, 2025