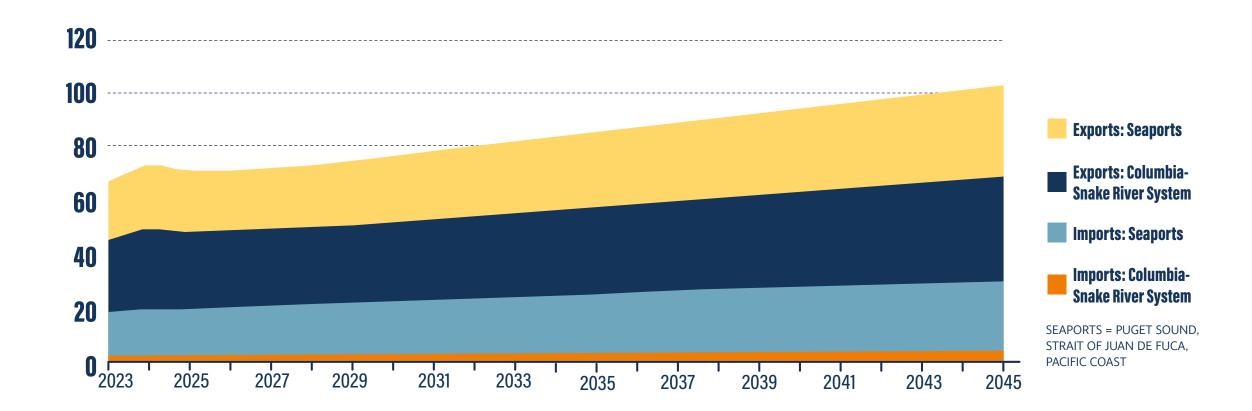

diversification and re-shoring.



**FMSIB** Workshop

June 12, 2025 43

#### **PORT COMPETITIVENESS**

- NWSA: #4 container loading center in N. America in 2019; #8 in 2024
- NWSA lost 18% of cargo market share to BC ports in recent years
- · Canada ports have advantages in policies, funding, procedures, cost
- Harbor Maintenance Tax (HMT) disproportionately affects WA ports
- Congestion in WA leads to higher costs, reduced efficiency
- Other US ports expanding (ex. Savannah)
- Recent legislative changes to HMT should improve Washington's competitive position

June 12, 2025 44

#### **SHIFTING SHIPPING LANES**

CHANGES IN SHARES OF U.S. TWO-WAY TRADE (BY TONNAGE) WITH CHINA AND INDIA AND VIETNAM







#### FORECASTS BY SUB STATE REGION

**GROWTH IN TONNAGE | TONS OF CARGO (MILLIONS)** 





#### **FORECASTS BY SUB STATE REGION**

**GROWTH IN VALUE | \$BILLIONS** 





#### **CARGO SEGMENTS**

#### PROJECTED GROWTH IN CARGO (BY TYPE, VALUE IN \$BILLIONS)







#### **CARGO SEGMENTS**

PROJECTED GROWTH IN CARGO (BY TYPE, BILLION KILOGRAMS)







#### **TOP GROWING COMMODITIES**

**NET CHANGE IN BILLIONS KG AND % GROWTH, 2023-2045** 





51

#### **CONTAINER FORECAST**

#### INTERNATIONAL CONTAINER FORECAST, LOADED AND EMPTY, WASHINGTON PORTS (MILLIONS OF TEUs)





Exports, loaded Imports, loaded Imports Empties Imports

#### **CONTAINER FORECAST**

**TOP GROWING CONTAINERIZED COMMODITIES BY NET CHANGE, \$BILLIONS AND % GROWTH, 2023-2045** 





#### **RO-RO FORECAST**

**CHANGE IN ROLL-ON/ROLL-OFF VEHICLES | THOUSANDS OF VEHICLES, 2023-2045** 



Forklifts, Bulldozers,