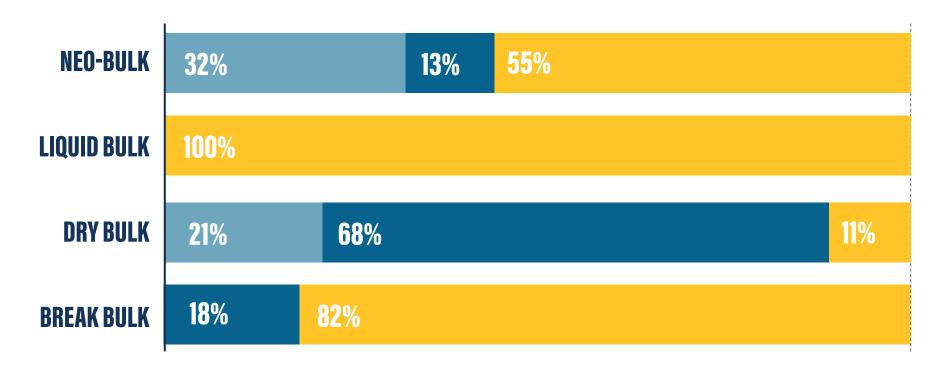

#### **Project Eligibility Category**

Maintain existing targets of recommended funding distribution per category, better define project eligibility and modify application to better describe project category

- These are the existing targets, not prescriptive requirements:
  - o Bridge + Road Preservation and Replacement at 50%
  - o Improving existing operations at 5%
  - o Grade Separations and Expansion at 30%
  - o Freight of the Future at 15%
- Better define categories with examples on the application this includes listing a
  few specific projects under each category to avoid confusion. This mainly serves as
  helpful information for applicants so they can better determine what category or
  categories their project falls under and determine additional factors such as
  regional impact, significance etc.
- Modify the application question of project category to be more descriptive. For
  example, "Please describe how your project fits into one or more of the following
  project categories: what is the regional impact of this project, please describe the
  freight significance of this project etc." This also assists in allowing maintenance
  projects to explain their explicit benefit since it is not clearly prescribed within a
  project category.
- Update "Freight Systems of the Future" to "Innovative Freight Solutions" This will be expanded and includes original categories of truck parking, land banks and zero emissions. New additions include but are not limited to, Inland Intermodal Facilities, projects to limit GHG emissions and other practical solutions for projects that fall outside the parameters of maintenance, preservation, grade separation, or expansion of freight corridors. By broadening project types, this encourages a broader pool of applicants to apply; and incentivizes applicants to think about emerging freight needs and innovative freight projects/solutions while providing clear expectations for delivery and benefits to the freight mobility system.