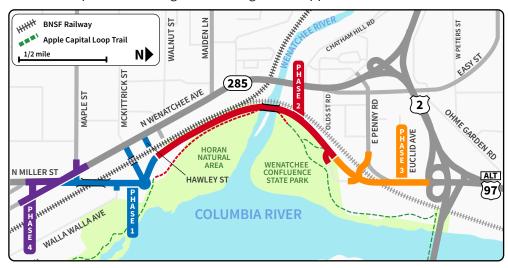

# WHY DO WE HAVE THE ETHICS IN PUBLIC SERVICE ACT?

TO HOLD US ACCOUNTABLE TO THE PUBLIC FOR:

- ✓ Access to confidential information
- ✓ Use of equipment & technology
- ✓ USE OF TIME
- ✓ USE OF POSITION

FMSIB Workshop June 12, 2025