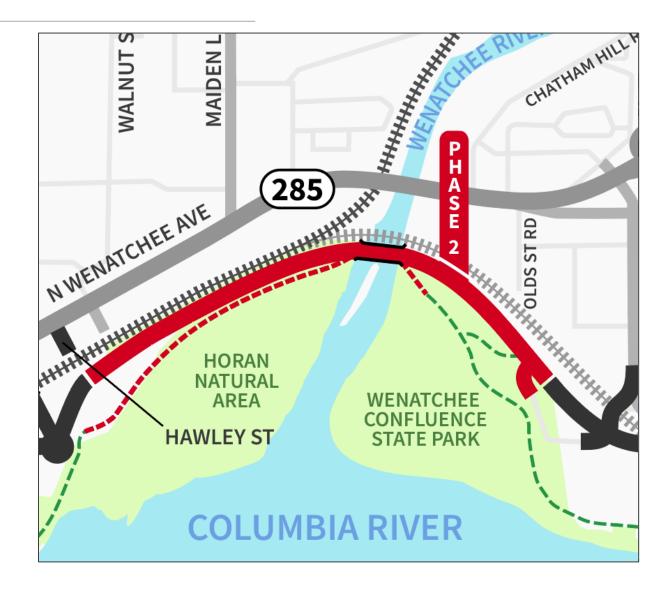

# WHY DO WE HAVE THE ETHICS IN PUBLIC SERVICE ACT?

TO HOLD US ACCOUNTABLE TO THE PUBLIC FOR:

- ✓ Access to confidential information
- ✓ Use of equipment & technology
- ✓ USE OF TIME
- ✓ USE OF POSITION

FMSIB Workshop June 12, 2025