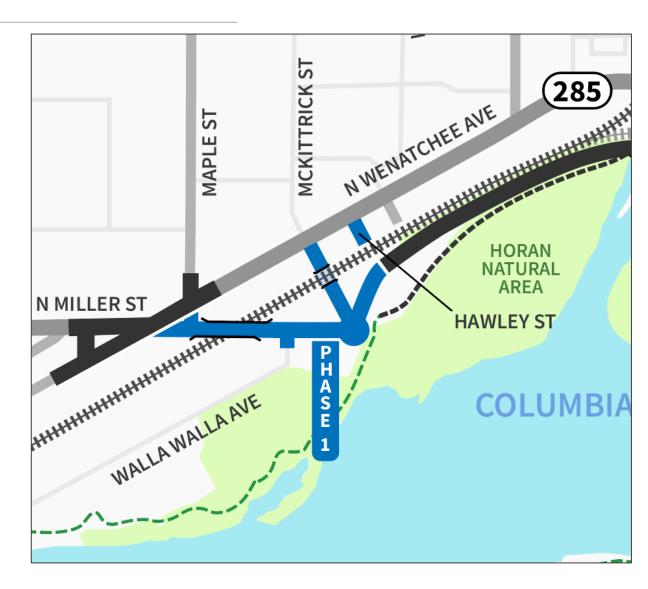

# WHY DO WE HAVE THE ETHICS IN PUBLIC SERVICE ACT?

TO HOLD US ACCOUNTABLE TO THE PUBLIC FOR:

- ✓ Access to confidential information
- ✓ Use of equipment & technology
- ✓ USE OF TIME
- ✓ USE OF POSITION

FMSIB Workshop June 12, 2025