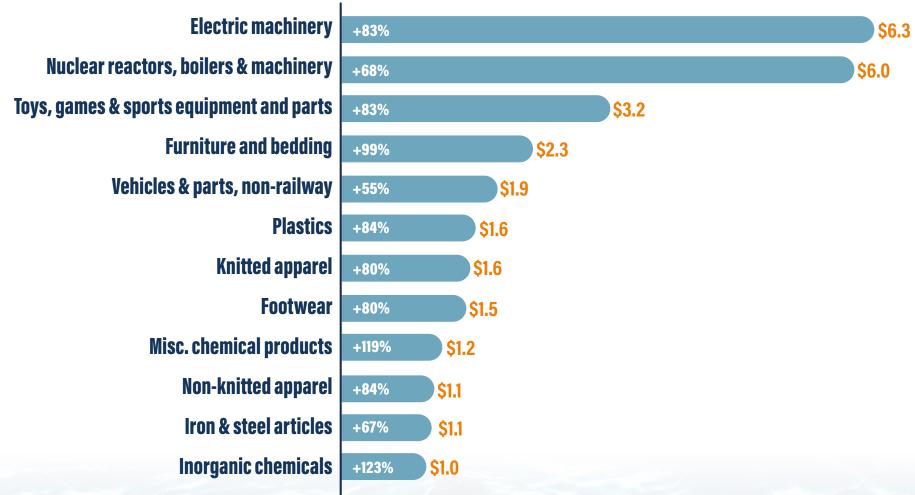

GE) WITH CHINA AND INDIA AND VIETNAM







#### FORECASTS BY SUB STATE REGION

**GROWTH IN TONNAGE | TONS OF CARGO (MILLIONS)** 





#### **FORECASTS BY SUB STATE REGION**

**GROWTH IN VALUE | \$BILLIONS** 





#### **CARGO SEGMENTS**

#### PROJECTED GROWTH IN CARGO (BY TYPE, VALUE IN \$BILLIONS)







#### **CARGO SEGMENTS**

PROJECTED GROWTH IN CARGO (BY TYPE, BILLION KILOGRAMS)







#### **TOP GROWING COMMODITIES**

**NET CHANGE IN BILLIONS KG AND % GROWTH, 2023-2045** 





51

#### **CONTAINER FORECAST**

#### INTERNATIONAL CONTAINER FORECAST, LOADED AND EMPTY, WASHINGTON PORTS (MILLIONS OF TEUs)





Exports, loaded Imports, loaded Imports Empties Imports

#### **CONTAINER FORECAST**

**TOP GROWING CONTAINERIZED COMMODITIES BY NET CHANGE, \$BILLIONS AND % GROWTH, 2023-2045** 





#### **RO-RO FORECAST**

**CHANGE IN ROLL-ON/ROLL-OFF VEHICLES | THOUSANDS OF VEHICLES, 2023-2045** 



Forklifts, Bulldozers, Excavators, Rail Cars



McKINLEY RESEARCH GROUP, LLC

#### **DOMESTIC CARGO**

PROJECTED DOMESTIC CONTAINER CARGO (TEUS), LOADED AND EMPTY (THOUSANDS OF TEUS)





SOURCES: THE NORTHWEST SEAPORT ALLIANCE, 2024; U.S. ARMY CORP OF ENGINEERS COMMERCIAL WATERBORNE DATA, 2024. MOODY'S, 2025.

#### **FACTORS AFFECTING FORECAST**

- U.S.-China rivalry
- Shifting supply chains
- Decline or deceleration in global trade
- · Slowdown in global economic growth
- Geopolitical uncertainties and risks of future conflicts
- Growing demand for higher quality foods
- Larger container ships ⇒ fewer vessel calls
- Increased competition from other ports
- · Changes in value of U.S