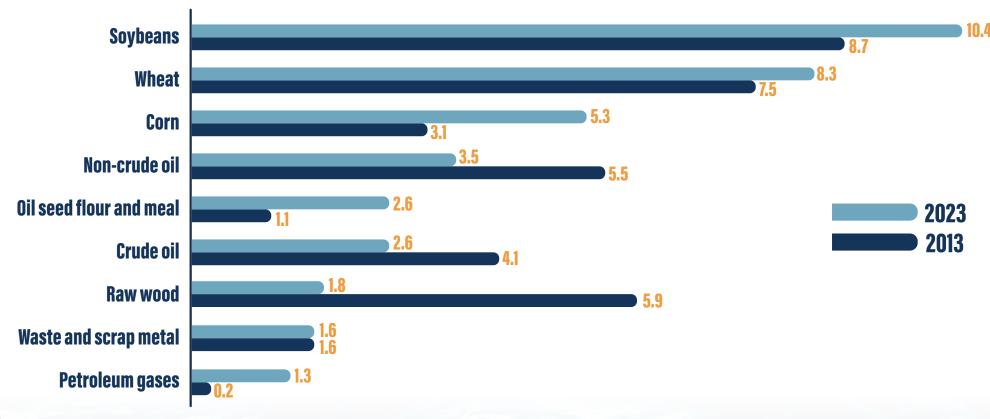

TAINERIZED INTERNATIONAL TRADE**

LOADED AND EMPTY CONTAINERS, IMPORTS AND EXPORTS, WASHINGTON STATE PORTS, 2013-2024



- TEUs from China down 41% between 2018 and 2023.
- Containers from or to Vietnam through The NWSA up 127% between 2017 and 2023.



Imports, loaded Exports, loaded Empties Total

FMSIB Workshop June 12, 2025

#### **AGRICULTURAL CARGO**

WASHINGTON PORTS AGRICULTURAL COMMODITIES TWO-WAY TRADE, MILLIONS OF METRIC TONS, 2003-2023





## TOP TWO-WAY WATERBORNE TRADING PARTNERS

COUNTRY AND REGIONAL TRADING PARTNER WITH WASHINGTON STATE PORTS, 2003-2023, MILLIONS OF METRIC TONS



FMSIB Workshop

June 12, 2025

38

## LEADING INTERNATIONAL BULK, BREAK BULK, AND NEO-BULK CARGO

THROUGH WASHINGTON STATE PORTS, BY MILLIONS OF METRIC TONS, TWO-WAY (IMPORTS AND EXPORTS), 2023





DATA SOURCE: U.S. CENSUS BUREAU, USA TRADE® ONLINE, 2024.

#### HINTERLAND CONNECTIONS

STATES WITH HIGHEST INTENSIVE USE OF WASHINGTON STATE PORTS FOR IMPORTS AND EXPORTS, 2023, BY TONNAGE





DATA SOURCES: WISER TRADE, 2024; U.S. CENSUS BUREAU, 2024; U.S. DEPARTMENT OF AGRICULTURE, 2023.

#### **ECONOMIC OUTLOOK FOR LEADING TRADE PARTNERS**

REAL GDP GROWTH, GLOBAL AND MAJOR REGION, 2008-2023 (ACTUAL) AND 2024-2029 (FORECAST)

**SHARE OF WASHINGTON** 

|                                          | STATE TRA  | ADE, 2023 | COMPOUND ANNUAL GROWTH RAT |           |  |
|------------------------------------------|------------|-----------|----------------------------|-----------|--|
| REGION                                   | By Tonnage | By Value  | 2020-2023                  | 2024-2029