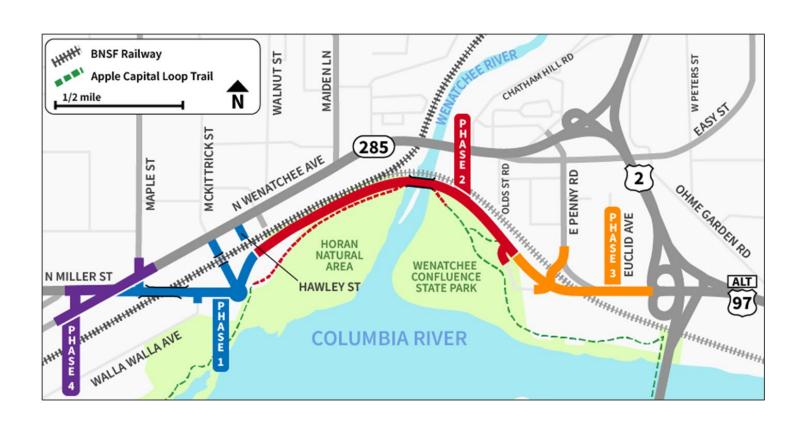

# WHY DO WE HAVE THE ETHICS IN PUBLIC SERVICE ACT?

TO HOLD US ACCOUNTABLE TO THE PUBLIC FOR:

- ✓ Access to confidential information
- ✓ Use of equipment & technology
- ✓ USE OF TIME
- ✓ USE OF POSITION

FMSIB Workshop June 12, 2025