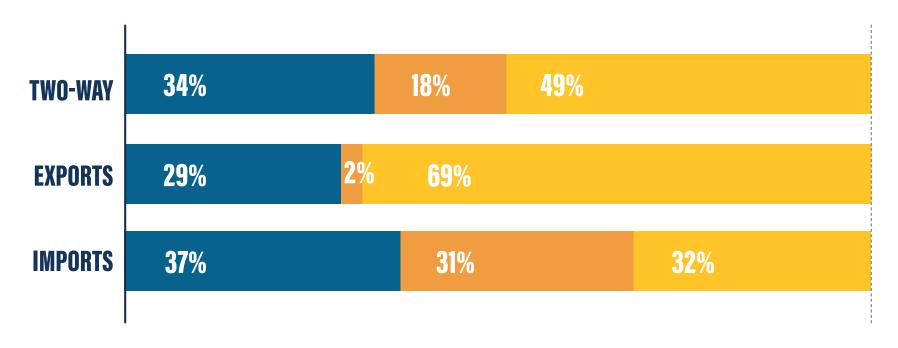

E**

#### As of May 30, 2025

- US tariffs on China reduced to 30%
- US-UK tariffs: blanket 10% tariffs apply to UK imports to the US, 25% tariffs
  on steel, aluminum, cars/parts; UK tariffs on car imports from the US, various
  tariffs on imports of non-auto imports
- White House tariff decisions under the International Emergency Economic
   Powers Act (IEEPA) declared unconstitutional by the US Court of International
   Trade; outcome of ruling depends on appeals filed by the Trump administration
- Regardless of ruling on White House uses of IEEPA, it can impose other tariffs on lists of commodities using Section 232, Section 301, other regulations



#### IMPORTED CONTAINER MODAL SPLITS

GROUP, LLC



# CONTAINERIZED CARGO BY MODE TO/FROM WASHINGTON STATE PORTS, 2023 BASED ON TONNAGE









# NON-CONTAINERIZED CARGO BY MODE TO/FROM PUGET SOUND, STRAIT OF JUAN DE FUCA, AND PACIFIC COAST PORTS, 2023 BASED ON TONNAGE







SOURCES: U.S. CENSUS BUREAU, 2024; PROJECT TEAM ANALYSIS. FIGURES MAY NOT SUM TO TOTALS DUE TO ROUNDING.

# NON-CONTAINERIZED CARGO BY MODE TO/FROM COLUMBIA SNAKE RIVER SYSTEM PORTS, 2023

**BASED ON TONNAGE** 





■ Barge ■ Rail ■ Truck

SOURCES: U.S. CENSUS BUREAU, 2024; PROJECT TEAM ANALYSIS. FIGURES MAY NOT SUM TO TOTALS DUE TO ROUNDING.

#### **MODAL SPLIT FACTORS**

21% of dry bulk cargo handled at river ports is transited via barge.

63% of container imports are transloaded or trucked inland.

Investments in rail capacity and inland logistics services can help mitigate truck congestion at/near terminals.

Short sea shipping could create resili