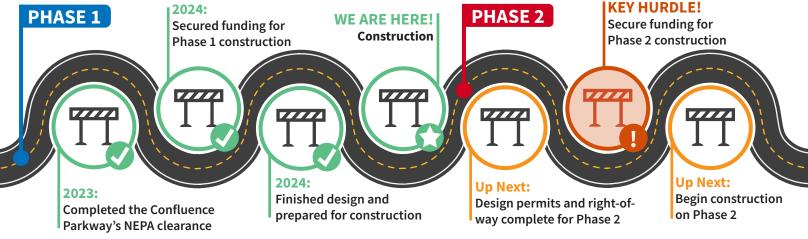

route will connect communities, relieve congestion, enhance safety and mobility, and create an additional emergency route.

The project is part of the *Completing the Apple Capital Loop* and funded with a variety of federal, state, and local sources such as the federal Infrastructure for Rebuilding America (INFRA) program and the Move Ahead Washington (MAW) transportation package.

### **Building on previous successes**

The City has already jumped multiple hurdles, such as completing the environmental process for the entire Confluence Parkway and securing funding, finalizing design, and preparing for construction of Phase 1. Future hurdles include securing the needed funding to finish the corridor, developing and building the connection over the Wenatchee River, and connecting to US 2.



### **Our Next Hurdle - Building Phase 2**

Building Phase 2 will provide the CRITICAL link over the Wenatchee River, resulting in:



**Regional congestion relief:** Reduces traffic delays by diverting 16,000 vehicles off SR 285. With anticipated growth in the area, an alternate route will provide relief to SR 285 to keep traffic moving and save time.



**Enhanced pedestrian and bike safety:** Improves the Apple Capital Loop Recreation Trail by separating users from traffic and connecting bike lanes across the river.



**Improved regional transit connections:** Expands access to employment and services by creating a new regional transit corridor.



A new evacuation route: Provides the Wenatchee Valley with a crucial emergency evacuation route in case of natural disasters like wildfir