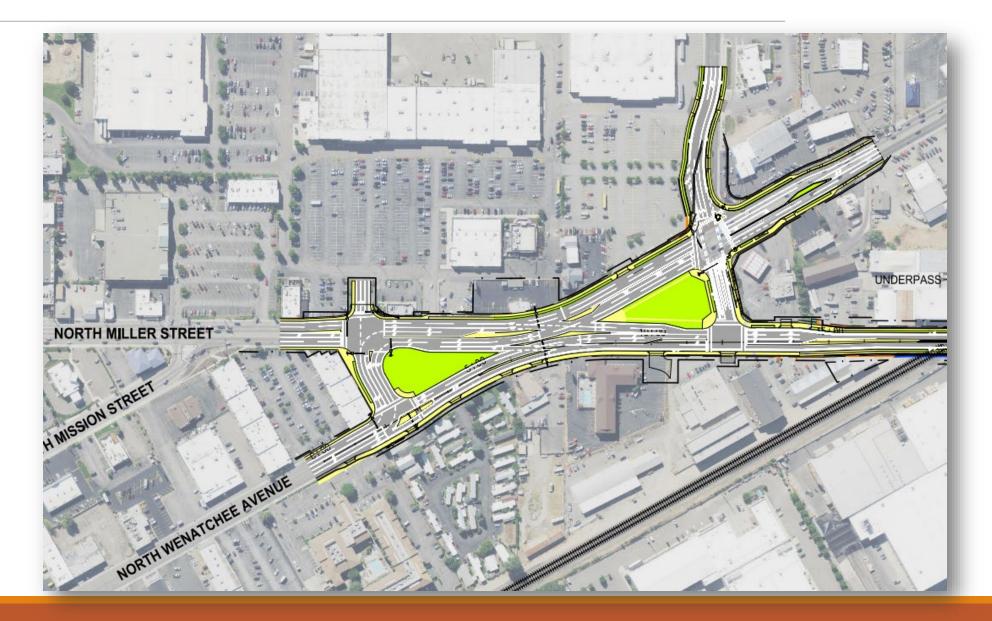

# WHY DO WE HAVE THE ETHICS IN PUBLIC SERVICE ACT?

TO HOLD US ACCOUNTABLE TO THE PUBLIC FOR:

- ✓ Access to confidential information
- ✓ Use of equipment & technology
- ✓ USE OF TIME
- ✓ USE OF POSITION

FMSIB Workshop June 12, 2025