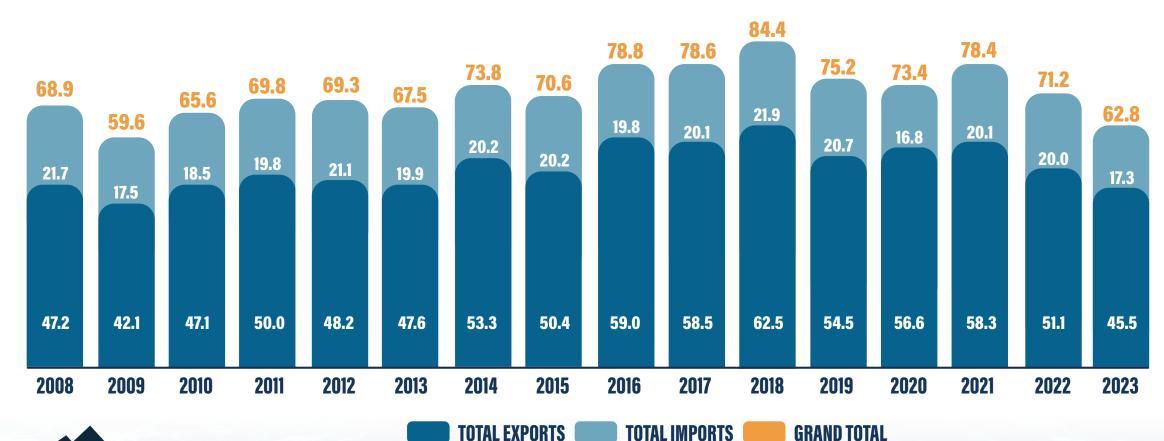

#### **Project Eligibility Category**

Maintain existing targets of recommended funding distribution per category, better define project eligibility and modify application to better describe project category

- These are the existing targets, not prescriptive requirements:
  - o Bridge + Road Preservation and Replacement at 50%
  - o Improving existing operations at 5%
  - o Grade Separations and Expansion at 30%
  - o Freight of the Future at 15%
- Better define categories with examples on the application this includes listing a
  few specific projects under each category to avoid confusion. This mainly serves as
  helpful information for applicants so they can better determine what category or
  categories their project falls under and determine additional factors such as
  regional impact, significance etc.
- Modify the application question of project category to be more descriptive. For
  example, "Please describe how your project fits into one or more of the following
  project categories: what is the regional impact of this project, please describe the
  freight significance of this project etc." This also assists in allowing maintenance
  projects to explain their explicit benefit since it is not clearly prescribed within a
  project category.
- Update "Freight Systems of the Future" to "Innovative Freight Solutions" This will be expanded and includes original categories of truck parking, land banks and zero emissions. New additions include but are not limited to, Inland Intermodal Facilities, projects to limit GHG emissions and other practical solutions for projects that fall outside the parameters of maintenance, preservation, grade separation, or expansion of freight corridors. By broadening project types, this encourages a broader pool of applicants to apply; and incentivizes applicants to think about emerging freight needs and innovative freight projects/solutions while providing clear expectations for delivery and benefits to the freight mobility system.