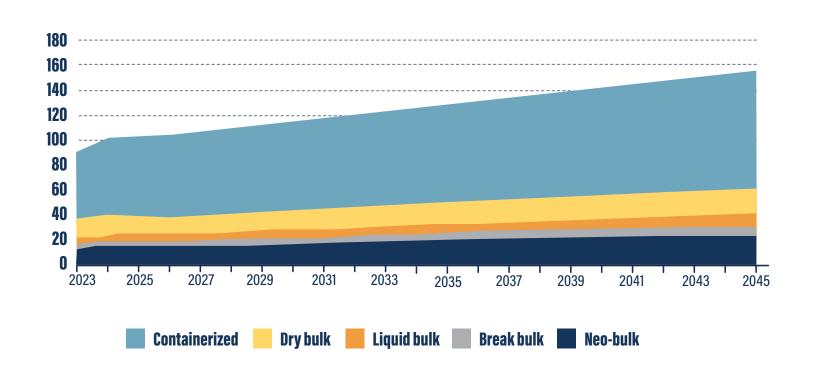

24
- NWSA lost 18% of cargo market share to BC ports in recent years
- · Canada ports have advantages in policies, funding, procedures, cost
- Harbor Maintenance Tax (HMT) disproportionately affects WA ports
- Congestion in WA leads to higher costs, reduced efficiency
- Other US ports expanding (ex. Savannah)
- Recent legislative changes to HMT should improve Washington's competitive position

June 12, 2025 44

#### **SHIFTING SHIPPING LANES**

CHANGES IN SHARES OF U.S. TWO-WAY TRADE (BY TONNAGE) WITH CHINA AND INDIA AND VIETNAM







#### FORECASTS BY SUB STATE REGION

**GROWTH IN TONNAGE | TONS OF CARGO (MILLIONS)** 





#### **FORECASTS BY SUB STATE REGION**

**GROWTH IN VALUE | \$BILLIONS** 





#### **CARGO SEGMENTS**

#### PROJECTED GROWTH IN CARGO (BY TYPE, VALUE IN \$BILLIONS)







#### **CARGO SEGMENTS**

PROJECTED GROWTH IN CARGO (BY TYPE, BILLION KILOGRAMS)







#### **TOP GROWING COMMODITIES**

**NET CHANGE IN BILLIONS KG AND % GROWTH, 2023-2045** 





51

#### **CONTAINER FORECAST**

#### INTERNATIONAL CONTAINER FORECAST, LOADED AND EMPTY, WASHINGTON PORTS (MILLIONS OF TEUs)





Exports, loaded Imports, loaded Imports Empties Imports

#### **CONTAINER FORECAST**

**TOP GROWING CONTAINERIZED COMMODITIES BY NET CHANGE, \$BILLIONS AND % GROWTH, 2023-2045** 





#### **RO-RO FORECAST**

**CHANGE IN ROLL-ON/ROLL-OFF VEHICLES | THOUSANDS OF VEHICLES, 2023-2045** 



Forklifts, Bulldozers, Excavators, Rail Cars



McKINLEY RESEARCH GROUP, LLC

#### **DOMESTIC CARGO**

PROJECTED DOMESTIC CONTAINER CARGO (TEUS), LOADED AND EMPTY (THOUSANDS OF TEUS)





SOURCE