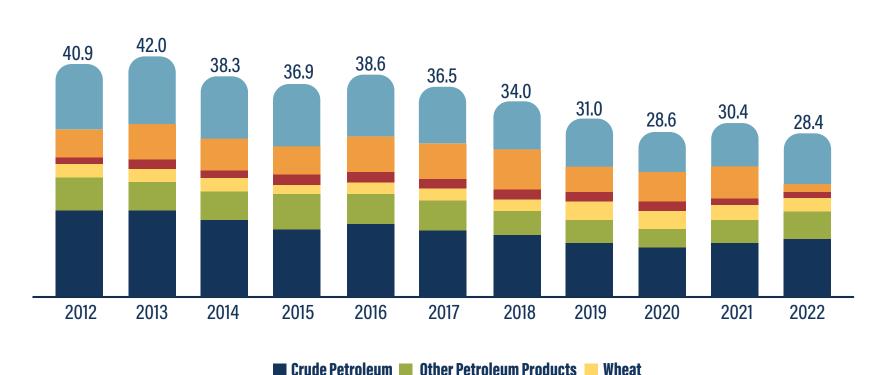

| 14%        | 22%       | 1.8%                       | 0.7%      |  |
| Taiwan Province of China                 | 4%         | 4%        | 3.5%                       | 2.5%      |  |
| Hong Kong SAR                            | 1%         | 0%        | 1.9%                       | 2.7%      |  |
| Vietnam                                  | 4%         | 8%        | 5.2%                       | 6.4%      |  |
| NLEY RESEARCH Korea                      | 8%         | 13%       | 2.8%                       | 2.2%      |  |

GROUP, LLC





\*Advanced economies excluding G7 and euro area.

Real growth based on constant prices.

Source: International Monetary Fund, April 2024.<sup>3</sup>



#### **DOMESTIC TRADE**

#### TONNAGE HANDLED AT WASHINGTON STATE PORTS (MILLIONS OF SHORT TONS)



**■ Wood Chips ■ Sand & Gravel ■ All others** 

- Petroleum products comprised 70% of the total domestic cargo tonnage between 2013 and 2022.
- Washington ports have handled an average of 5 million tons of crude oil each year, largely inbound from Alaska.
- In 2017, domestic TEUs were at a low of 700,000 and peaked in 2022 with 990,000 TEUs moved.



DATA SOURCE: U.S. ARMY CORPS OF ENGINEERS, WATERBORNE COMMERCE STATISTICS, 2024.

## GEOPOLITICS AND ECONOMICS

CONSIDERATIONS FOR LONG-TERM CARGO VOLUMES THROUGH THE PNW

Trade agreements and tariffs.

U.S.-China rift, trade war, etc. Impact on volumes. Limited connections with other markets.

Disruptions and Houthis.

Supply chain diversification and re-shoring.



**FMSIB** Workshop

June 12, 2025 43

#### **PORT COMPETITIVENESS**

- NWSA