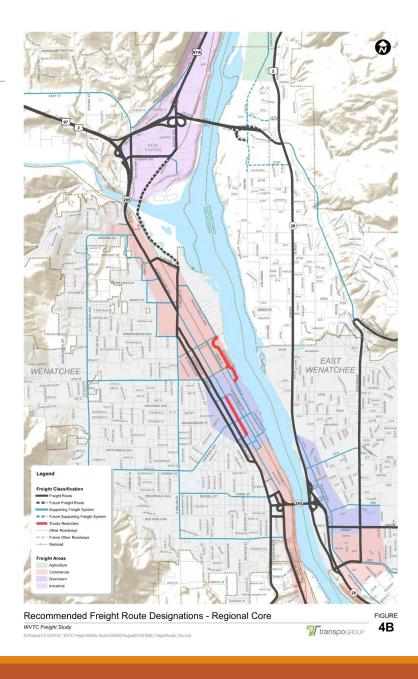

# WHY DO WE HAVE THE ETHICS IN PUBLIC SERVICE ACT?

TO HOLD US ACCOUNTABLE TO THE PUBLIC FOR:

- ✓ Access to confidential information
- ✓ Use of equipment & technology
- ✓ USE OF TIME
- ✓ USE OF POSITION

FMSIB Workshop June 12, 2025