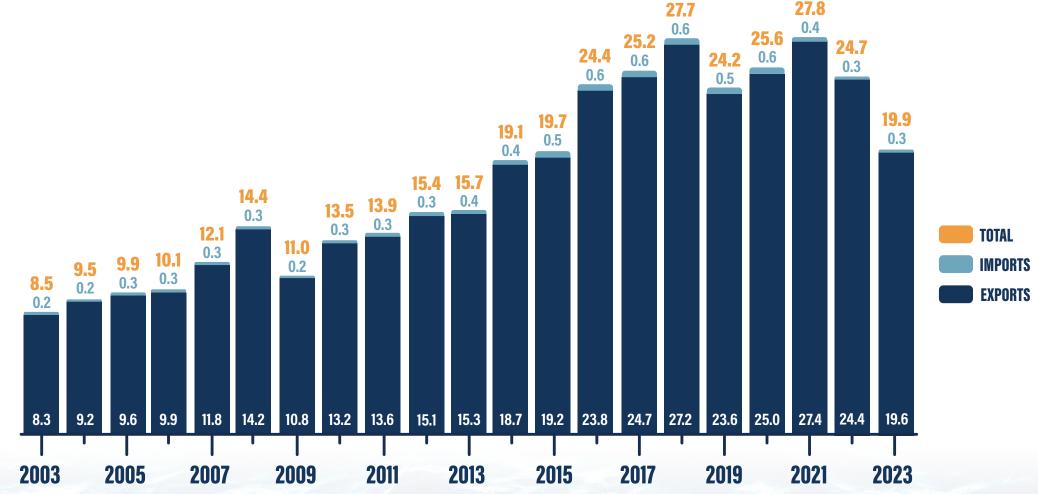

OUTPUTS**

## **DETAILED ORIGIN/ DESTINATION IMPORTS/ EXPORTS**

- Trading Partner
- Container/Bulk/ Breakbulk/Neo-bulk (project cargo)
- Port of Entry/Exit
- Domestic Mode
- Commodity



33





# WATERBORNE IMPORTS AND EXPORTS

**THROUGH WASHINGTON STATE PORTS, MILLIONS OF METRIC TONS, 2008-2023** 





FMSIB Workshop 35 June 12, 2025

# **CONTAINERIZED INTERNATIONAL TRADE**

LOADED AND EMPTY CONTAINERS, IMPORTS AND EXPORTS, WASHINGTON STATE PORTS, 2013-2024



- TEUs from China down 41% between 2018 and 2023.
- Containers from or to Vietnam through The NWSA up 127% between 2017 and 2023.



Imports, loaded Exports, loaded Empties Total

FMSIB Workshop June 12, 2025

#### **AGRICULTURAL CARGO**

WASHINGTON PORTS AGRICULTURAL COMMODITIES TWO-WAY TRADE, MILLIONS OF METRIC TONS, 2003-2023





## TOP TWO-WAY WATERBORNE TRADING PARTNERS

COUNTRY AND REGIONAL TRADING PARTNER WITH WASHINGTON STATE PORTS, 2003-2023, MILLIONS OF METRIC TONS



FMSIB Workshop

June 12, 2025

38

## LEADING INTERNATIONAL BULK, BREAK BULK, AND NEO-BULK CARGO

THROUGH WASHINGTON STATE PORTS, BY MILLIONS OF METRIC TONS, TWO-WAY (IMPORTS AND EXPORTS), 2023





DATA SOURCE: U.S. CENSUS BUREAU, USA TRADE® ONLINE, 2024.

#### HINTERLAND CONNECTIONS

STATES WITH HIGHEST INTENSIVE USE OF WASHINGTON STATE PORTS FOR IMPORTS AND EXPORTS, 2023, BY TONNAGE





DATA SOURCES: WISER TRADE, 2024; U.S. CENSUS BUREAU, 2024; U.S. DEPARTMENT OF AGRICULTURE, 2023.

#### **ECONOMIC OUTLOOK FOR LEADING TRADE PARTNERS**

REAL GDP GROWTH, GLOBAL AND MAJOR REGION, 2008-2023 (ACTUAL) AND 2024-2029 (FORECAST)

**SHARE OF WASH