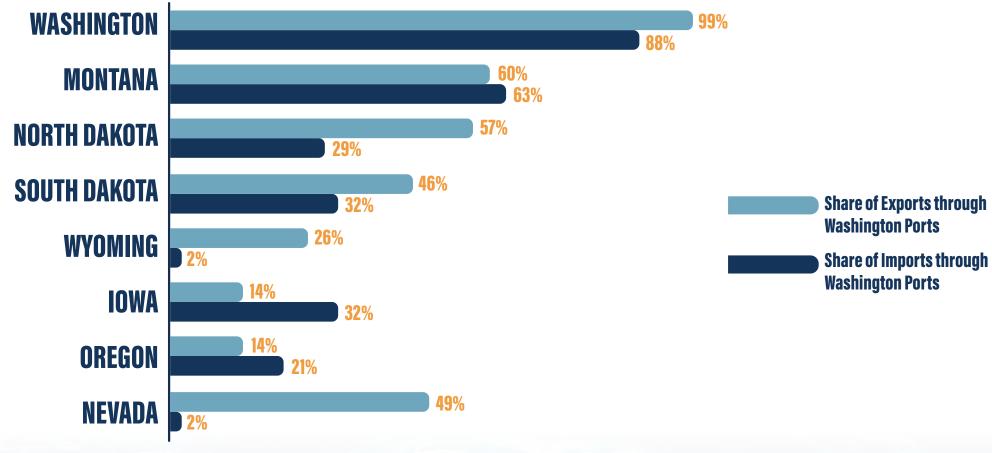

Vietnam through The NWSA up 127% between 2017 and 2023.



Imports, loaded Exports, loaded Empties Total

FMSIB Workshop June 12, 2025

#### **AGRICULTURAL CARGO**

WASHINGTON PORTS AGRICULTURAL COMMODITIES TWO-WAY TRADE, MILLIONS OF METRIC TONS, 2003-2023





## TOP TWO-WAY WATERBORNE TRADING PARTNERS

COUNTRY AND REGIONAL TRADING PARTNER WITH WASHINGTON STATE PORTS, 2003-2023, MILLIONS OF METRIC TONS



FMSIB Workshop

June 12, 2025

38

## LEADING INTERNATIONAL BULK, BREAK BULK, AND NEO-BULK CARGO

THROUGH WASHINGTON STATE PORTS, BY MILLIONS OF METRIC TONS, TWO-WAY (IMPORTS AND EXPORTS), 2023





DATA SOURCE: U.S. CENSUS BUREAU, USA TRADE® ONLINE, 2024.

#### HINTERLAND CONNECTIONS

STATES WITH HIGHEST INTENSIVE USE OF WASHINGTON STATE PORTS FOR IMPORTS AND EXPORTS, 2023, BY TONNAGE





DATA SOURCES: WISER TRADE, 2024; U.S. CENSUS BUREAU, 2024; U.S. DEPARTMENT OF AGRICULTURE, 2023.

#### **ECONOMIC OUTLOOK FOR LEADING TRADE PARTNERS**

REAL GDP GROWTH, GLOBAL AND MAJOR REGION, 2008-2023 (ACTUAL) AND 2024-2029 (FORECAST)

**SHARE OF WASHINGTON** 

|                                          | STATE TRA  | ADE, 2023 | COMPOUND ANNUAL GROWTH RAT |           |  |
|------------------------------------------|------------|-----------|----------------------------|-----------|--|
| REGION                                   | By Tonnage | By Value  | 2020-2023                  | 2024-2029 |  |
| Advanced economies                       | 35%        | 42%       | 3.3%                       | 1.7%      |  |
| Euro area                                | 2%         | 2%        | 3.2%