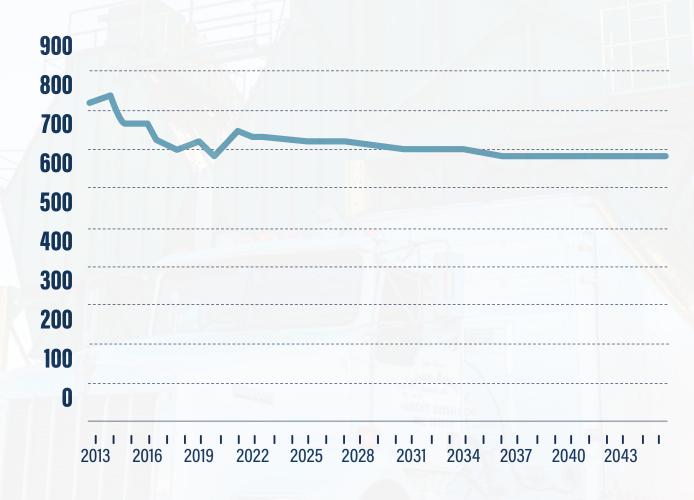

ILLIONS)







#### **CARGO SEGMENTS**

PROJECTED GROWTH IN CARGO (BY TYPE, BILLION KILOGRAMS)







#### **TOP GROWING COMMODITIES**

**NET CHANGE IN BILLIONS KG AND % GROWTH, 2023-2045** 





51

#### **CONTAINER FORECAST**

#### INTERNATIONAL CONTAINER FORECAST, LOADED AND EMPTY, WASHINGTON PORTS (MILLIONS OF TEUs)





Exports, loaded Imports, loaded Imports Empties Imports

#### **CONTAINER FORECAST**

**TOP GROWING CONTAINERIZED COMMODITIES BY NET CHANGE, \$BILLIONS AND % GROWTH, 2023-2045** 





#### **RO-RO FORECAST**

**CHANGE IN ROLL-ON/ROLL-OFF VEHICLES | THOUSANDS OF VEHICLES, 2023-2045** 



Forklifts, Bulldozers, Excavators, Rail Cars



McKINLEY RESEARCH GROUP, LLC

#### **DOMESTIC CARGO**

PROJECTED DOMESTIC CONTAINER CARGO (TEUS), LOADED AND EMPTY (THOUSANDS OF TEUS)





SOURCES: THE NORTHWEST SEAPORT ALLIANCE, 2024; U.S. ARMY CORP OF ENGINEERS COMMERCIAL WATERBORNE DATA, 2024. MOODY'S, 2025.

#### **FACTORS AFFECTING FORECAST**

- U.S.-China rivalry
- Shifting supply chains
- Decline or deceleration in global trade
- · Slowdown in global economic growth
- Geopolitical uncertainties and risks of future conflicts
- Growing demand for higher quality foods
- Larger container ships ⇒ fewer vessel calls
- Increased competition from other ports
- · Changes in value of U.S. dollar

June 12, 2025

#### **TARIFF UPDATE**

#### As of May 30, 2025

- US tariffs on China reduced to 30%
- US-UK tariffs: blanket 10% tariffs apply to UK imports to the US, 25% tariffs
  on steel, aluminum, cars/parts; UK tariffs on car imports from the US, various
  tariffs on imports