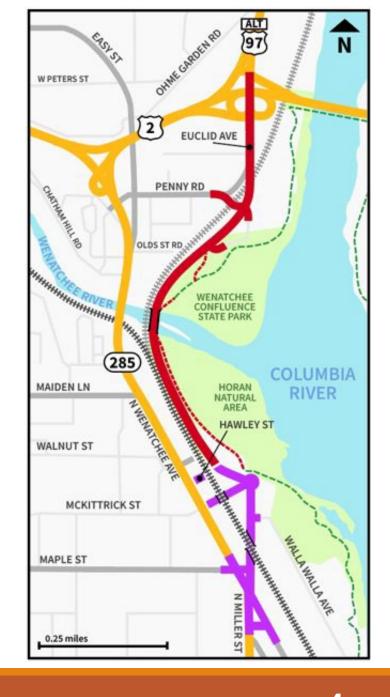

# WHY DO WE HAVE THE ETHICS IN PUBLIC SERVICE ACT?

TO HOLD US ACCOUNTABLE TO THE PUBLIC FOR:

- ✓ Access to confidential information
- ✓ Use of equipment & technology
- ✓ USE OF TIME
- ✓ USE OF POSITION

FMSIB Workshop June 12, 2025