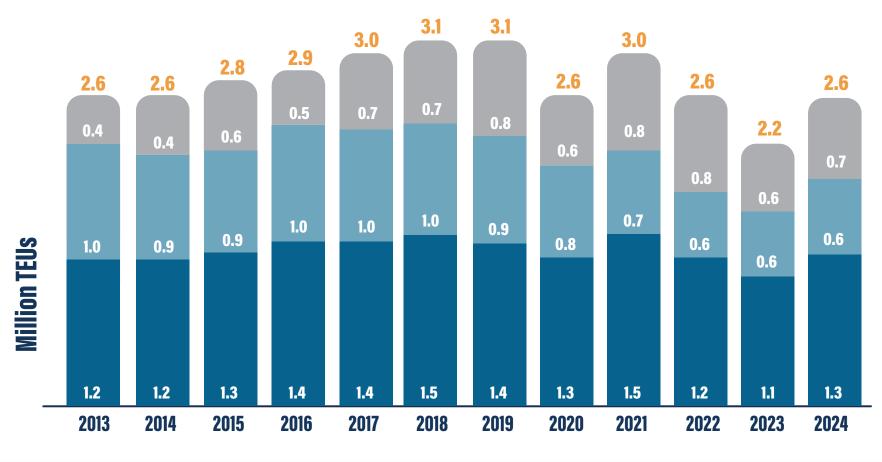

A**

- WiserTrade
- USA Trade Online
- USACE Data
- Merchandise Trade **Statistics**

## **MODAL BEHAVIOR**

• FAF 5.1

**INTERVIEWS** 

## **FORECASTING**

### **FREIGHT**

#### **ECONOMY MODEL**

- US BEA Benchmark IO
- OECD ICIO

### **ECONOMIC GROWTH**

- Moody's
- BLS Employment Data
- **CENSUS County Business Patterns**

## **OUTPUTS**

## **DETAILED ORIGIN/ DESTINATION IMPORTS/ EXPORTS**

- Trading Partner
- Container/Bulk/ Breakbulk/Neo-bulk (project cargo)
- Port of Entry/Exit
- Domestic Mode
- Commodity



33





# WATERBORNE IMPORTS AND EXPORTS

**THROUGH WASHINGTON STATE PORTS, MILLIONS OF METRIC TONS, 2008-2023** 





FMSIB Workshop 35 June 12, 2025

# **CONTAINERIZED INTERNATIONAL TRADE**

LOADED AND EMPTY CONTAINERS, IMPORTS AND EXPORTS, WASHINGTON STATE PORTS, 2013-2024



- TEUs from China down 41% between 2018 and 2023.
- Containers from or to Vietnam through The NWSA up 127% between 2017 and 2023.



Imports, loaded Exports, loaded Empties Total

FMSIB Workshop June 12, 2025

#### **AGRICULTURAL CARGO**

WASHINGTON PORTS AGRICULTURAL COMMODITIES TWO-WAY TRADE, MILLIONS OF METRIC TONS, 2003-2023





## TOP TWO-WAY WATERBORNE TRADING PARTNERS

COUNTRY AND REGIONAL TRADING PARTNER WITH WASHINGTON STATE PORTS, 2003-2023, MILLIONS OF METRIC TONS



FMSIB Workshop

June 12, 2025

38

## LEADING INTERNATIONAL BULK, BREAK BULK, AND NEO-BULK CARGO

THROUGH WASHINGTON STATE PORTS, BY MILLIONS OF METRIC TONS, TWO-WAY (IMPORTS AND EXPORTS), 2023





DATA SOURCE: U.S. CENSUS BUREAU, USA TRADE® ONLINE, 2024.

#### HINTERLAND CONNECTIONS

STATES WITH HIGHEST INTENSI